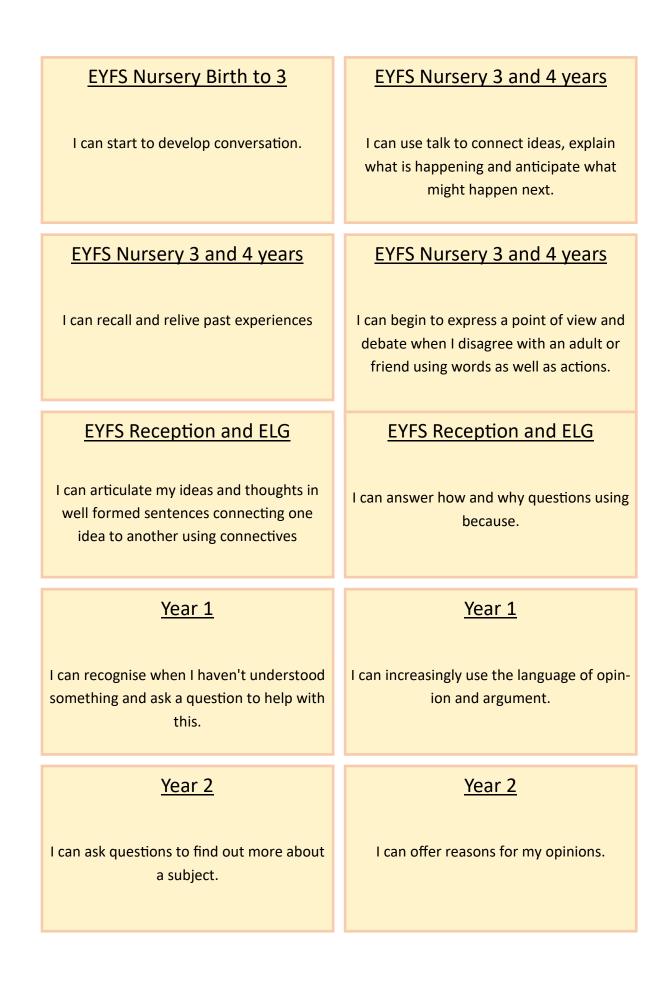

| <u>Year 3</u>                                                                                                            | <u>Year 3</u>                                                                       |
|--------------------------------------------------------------------------------------------------------------------------|-------------------------------------------------------------------------------------|
| I can present somebody else's point of view.                                                                             | I can .summarise key points from discussion.                                        |
| <u>Year 4</u>                                                                                                            | <u>Year 4</u>                                                                       |
| I can reflect of my own oracy skills.                                                                                    | I can infer meanings, reasons and make predictions using supporting evidence.       |
|                                                                                                                          |                                                                                     |
| <u>Year 5</u>                                                                                                            | <u>Year 5</u>                                                                       |
| Year 5<br>I can draw on knowledge of the world to<br>support my own point of view and explore<br>different perspectives. | <u>Year 5</u><br>I can argue my position with<br>well-structures logical reasoning. |
| I can draw on knowledge of the world to<br>support my own point of view and explore                                      | I can argue my position with                                                        |